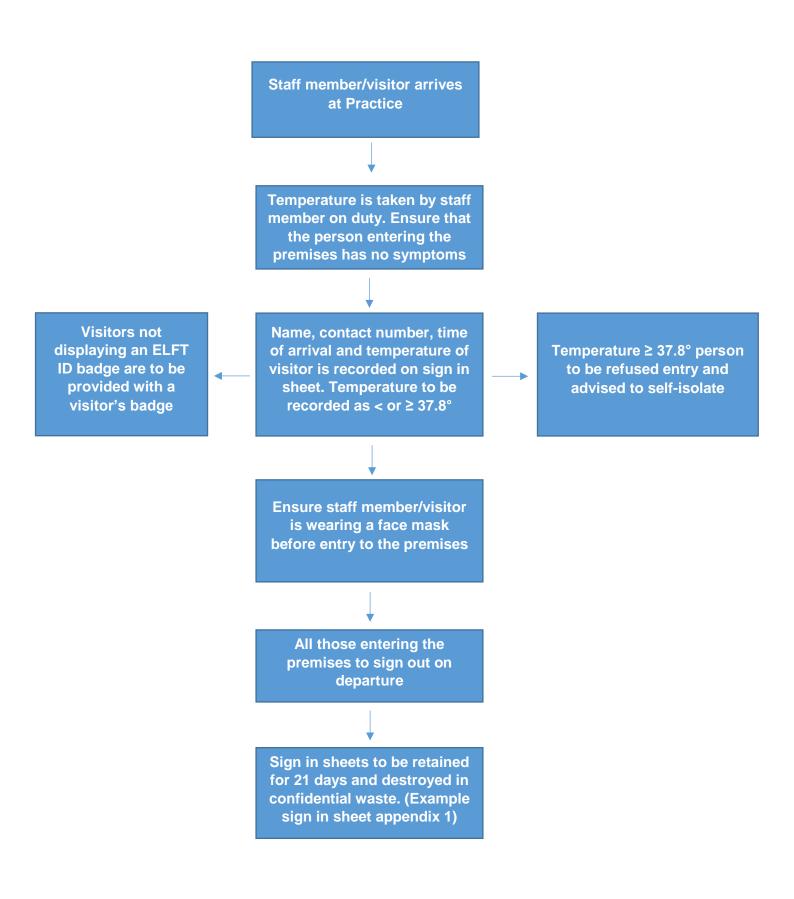

## Track and Trace Process Chart

Appendix 1

| Foday's Date: |                            |                                                                                           |                                                         |                                                                |                                                                  |                 |                 |  |  |
|---------------|----------------------------|-------------------------------------------------------------------------------------------|---------------------------------------------------------|----------------------------------------------------------------|------------------------------------------------------------------|-----------------|-----------------|--|--|
| Full Name     | Contact<br>Number/Staff ID | Are you wearing<br>a Face mask?<br>(Yes /no ) if no<br>please collect &<br>wear face mask | Temperature<br>check?<br>(Yes/No) Value<br>not required | Symptomatic?<br>(yes/no)<br>(see list of<br>symptoms<br>below) | (If symptomatic or temperature<br>≥37.8°C – Record action taken) | Sign In<br>Time | Sign Ou<br>Time |  |  |
|               |                            |                                                                                           |                                                         |                                                                |                                                                  |                 |                 |  |  |
|               |                            |                                                                                           |                                                         |                                                                |                                                                  |                 |                 |  |  |
|               |                            |                                                                                           |                                                         |                                                                |                                                                  |                 |                 |  |  |
|               |                            |                                                                                           |                                                         |                                                                |                                                                  |                 |                 |  |  |
|               |                            |                                                                                           |                                                         |                                                                |                                                                  |                 |                 |  |  |
|               |                            |                                                                                           |                                                         |                                                                |                                                                  |                 |                 |  |  |
|               |                            |                                                                                           |                                                         |                                                                |                                                                  |                 |                 |  |  |
|               |                            |                                                                                           |                                                         |                                                                |                                                                  |                 |                 |  |  |
|               |                            |                                                                                           |                                                         |                                                                |                                                                  |                 |                 |  |  |
|               |                            |                                                                                           |                                                         |                                                                |                                                                  |                 |                 |  |  |