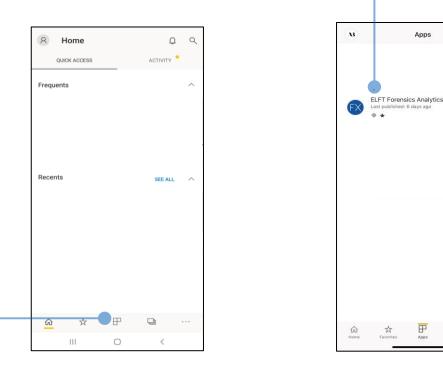

#### **ACCESS THROUGH THE POWER BI MOBILE APP**

- -10. Click on the '**Apps**' Button
- 11. Click on the 'ELFT Forensics Analytics'
- 12. This will now load the app in mobile view. It will default to the Flow as the first page.
- 13. If you want to navigate around the different reports, click on the top page title. This will reveal the navigation bar where you can pick the different reports.