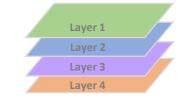

## FORENSICS ANALYTICS APP STRUCTURE

#### The diagram below demonstrates the structure of the new analytics system and the key benefits.