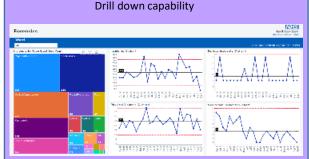

## FORENSICS ANALYTICS APP STRUCTURE

#### The diagram below demonstrates the structure of the new analytics system and the key benefits.

#### OVERVIEW

 A drill down page for each measure providing more detailed information and filtering capability.
 Allows a degree of self-service.

#### USECASE

- Provides a degree of self-service for further investigation where required.

#### **BENEFITS**

- Empowers staff to investigate data themselves without having to put requests to the Informatics department. - A series of filters to slice and dice the data.

| ini Newsaw<br>Investo                                                                                                                                                                                                                                                                                                                                                                                                                                                                                                                                                                                                                                                                                                                                                                                                                                                                                                                                                                                                                                                                                                                                                                                                                                                                                                                                                                                                                                                                                                                                                                                                                                                                                                                                                                                                                                                                                                                                                                                                                                                                                                          | 24           |                    | THE COMP     |
|--------------------------------------------------------------------------------------------------------------------------------------------------------------------------------------------------------------------------------------------------------------------------------------------------------------------------------------------------------------------------------------------------------------------------------------------------------------------------------------------------------------------------------------------------------------------------------------------------------------------------------------------------------------------------------------------------------------------------------------------------------------------------------------------------------------------------------------------------------------------------------------------------------------------------------------------------------------------------------------------------------------------------------------------------------------------------------------------------------------------------------------------------------------------------------------------------------------------------------------------------------------------------------------------------------------------------------------------------------------------------------------------------------------------------------------------------------------------------------------------------------------------------------------------------------------------------------------------------------------------------------------------------------------------------------------------------------------------------------------------------------------------------------------------------------------------------------------------------------------------------------------------------------------------------------------------------------------------------------------------------------------------------------------------------------------------------------------------------------------------------------|--------------|--------------------|--------------|
|                                                                                                                                                                                                                                                                                                                                                                                                                                                                                                                                                                                                                                                                                                                                                                                                                                                                                                                                                                                                                                                                                                                                                                                                                                                                                                                                                                                                                                                                                                                                                                                                                                                                                                                                                                                                                                                                                                                                                                                                                                                                                                                                |              |                    |              |
| and Chan Back Calance over<br>al 0 232 16 0 0                                                                                                                                                                                                                                                                                                                                                                                                                                                                                                                                                                                                                                                                                                                                                                                                                                                                                                                                                                                                                                                                                                                                                                                                                                                                                                                                                                                                                                                                                                                                                                                                                                                                                                                                                                                                                                                                                                                                                                                                                                                                                  | 240          |                    | 232          |
| 😸 📔 an and any a sub-state of the second s   |              | - 4- 11- 14 ° 16 ° | te enarci    |
| 2 Midd Red des Archite See Norther Constant International ISS LifeSep Rede Rede Reserves Epider<br>many                                                                                                                                                                                                                                                                                                                                                                                                                                                                                                                                                                                                                                                                                                                                                                                                                                                                                                                                                                                                                                                                                                                                                                                                                                                                                                                                                                                                                                                                                                                                                                                                                                                                                                                                                                                                                                                                                                                                                                                                                        | ing a second |                    |              |
| 100000E in Lis in To Shared and Annual Shared and the Shared and S | L 1,5        | <b>1</b> 11 1      | • •••        |
| 100 IS IN CALL AND THE AND THE AND THE ADDRESS OF A DECK AND THE ADDRESS OF ADDRESS OF A DECK AND THE ADDRESS OF ADD | T. 15        |                    | 1. <u>1.</u> |
| A TRANSFER TO TRANSFER OF LOSS CONCEPTION AND A TRANSFER OF A TRANSFER O | PA - P.5     | 2.00               | a iria       |
| 120 W E & O TOPANY COUNT COUNT AND A 1 CHART COUNT                                                                                                                                                                                                                                                                                                                                                                                                                                                                                                                                                                                                                                                                                                                                                                                                                                                                                                                                                                                                                                                                                                                                                                                                                                                                                                                                                                                                                                                                                                                                                                                                                                                                                                                                                                                                                                                                                                                                                                                                                                                                             | b. 57        |                    | 6 N.W.       |
| COUNT D MANY COMPANY SPACE SPACE Set State of Second Secon | L 1,5        |                    |              |
| Ord Han                                                                                                                                                                                                                                                                                                                                                                                                                                                                                                                                                                                                                                                                                                                                                                                                                                                                                                                                                                                                                                                                                                                                                                                                                                                                                                                                                                                                                                                                                                                                                                                                                                                                                                                                                                                                                                                                                                                                                                                                                                                                                                                        | PA - PA      | 3                  | w iew        |
| The second                                                                                                                                                                                                                                              | L 1.5        |                    |              |
| Cooped 1 (5 W) Action of Action 5.00 acres and action 5.00 acres a |              |                    | •            |
| Control, D. Martin, C. Control, W. M. (2008) 200821 (Apr.), Control 201 (2018) (2018);<br>Apr. 2018 (2018) (2018) (2018) (2018) (2018) (2018) (2018) (2018) (2018) (2018) (2018) (2018) (2018) (2018) (2018) (2018) (2018) (2018) (2018) (2018) (2018) (2018) (2018) (2018) (2018) (2018) (2018) (2018) (2018) (2018) (2018) (2018) (2018) (2018) (2018) (2018) (2018) (2018) (2018) (2018) (2018) (2018) (2018) (2018) (2018) (2018) (2018) (2018) (2018) (2018) (2018) (2018) (2018) (2018) (2018) (2018) (2018) (2018) (2018) (2018) (2018) (2018) (2018) (2018) (2018) (2018) (2018) (2018) (2018) (2018) (2018) (2018) (2018) (2018) (2018) (2018) (2018) (2018) (2018) (2018) (2018) (2018) (2018) (2018) (2018) (2018) (2018) (2018) (2018) (2018) (2018) (2018) (2018) (2018) (2018) (2018) (2018) (2018) (2018) (2018) (2018) (2018) (2018) (2018) (2018) (2018) (2018) (2018) (2018) (2018) (2018) (2018) (2018) (2018) (2018) (2018) (2018) (2018) (2018) (2018) (2018) (2018) (2018) (2018) (2018) (2018) (2018) (2018) (2018) (2018) (2018) (2018) (2018) (2018) (2018) (2018) (2018) (2018) (2018) (2018) (2018) (2018) (2018) (2018) (2018) (2018) (2018) (2018) (2018) (2018) (2018) (2018) (2018) (2018) (2018) (2018) (2018) (2018) (2018) (2018) (2018) (2018) (2018) (2018) (2018) (2018) (2018) (2018) (2018) (2018) (2018) (2018) (2018) (2018) (2018) (2018) (2018) (2018) (2018) (2018) (2018) (2018) (2018) (2018) (2018) (2018) (2018) (2018) (2018) (2018) (2018) (2018) (2018) (2018) (2018) (2018) (2018) (2018) (2018) (2018) (2018) (2018) (2018) (2018) (2018) (2018) (2018) (2018) (2018) (2018) (2018) (2018) (2018) (2018) (2018) (2018) (2018) (2018) (2018) (2018) (2018) (2018) (2018) (2018) (2018) (2018) (2018) (2018) (2018) (2018) (2018) (2018) (2018) (2018) (2018) (2018) (2018) (2018) (2018) (2018) (2018) (2018) (2018) (2018) (2018) (2018) (2018) (2018) (2018) (2018) (2018) (2018) (2018) (2018) (2018) (2018) (2018) (2018) (2018) (2018) (2018) (2018) (2018) (2018) (2018) (2018) (2018) (2018) (2018) (2018) (2018) (2018) (2018) (2018) (2018) (2018) (2018) (2018)  | 6 N          | • ~ •              | 5. Driv      |
| Harver in the million of a state and a state of the state | · · ·        |                    |              |