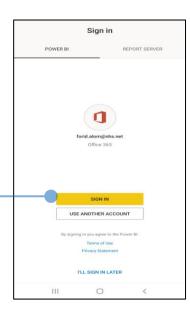

#### **FORENSICS ANALYTICS APP**

Please note, you will need to be given access to view the app.

- 2. You will be taken to Power BI website and asked to log in.
- 3. Enter your NHS.net credentials to log in. -
- 4. The FORENSICS Analytics app will now load up on the 'Flow' page.
- 5. You will be able to navigate around the different levels using the bar on the left.
- 6. Once you have accessed the app through the browser, you can now view it in the Power BI mobile app too.
- If you are using an apple device, you should already have the Power BI app installed.
   If you are using an android device, you can download the Power BI app from the Google play store (IT have unlocked it for download).
- 8. Once downloaded, open the app and click on 'Sign In'-
- 9. Sign in using your NHS.net credentials.