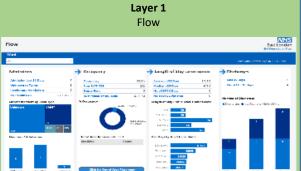

## FORENSICS ANALYTICS APP STRUCTURE

#### The diagram below demonstrates the structure of the new analytics system and the key benefits.

#### <u>OVERVIEW</u>

Flow gives the overview of the Admission, Occupancy, LoS and Discharges for the ward.
A mixture of static and dynamic visuals to aid analysis.
Daily data refresh.
USECASE
Provides an accurate picture of the current ward status.
Can be used in daily management huddles.

#### BENEFITS

Provides a daily pictures of the ward and where attention needs to be focused.
Automatic refresh so no manual data collection required.
Can view data of wards from across the Trust to share learning.