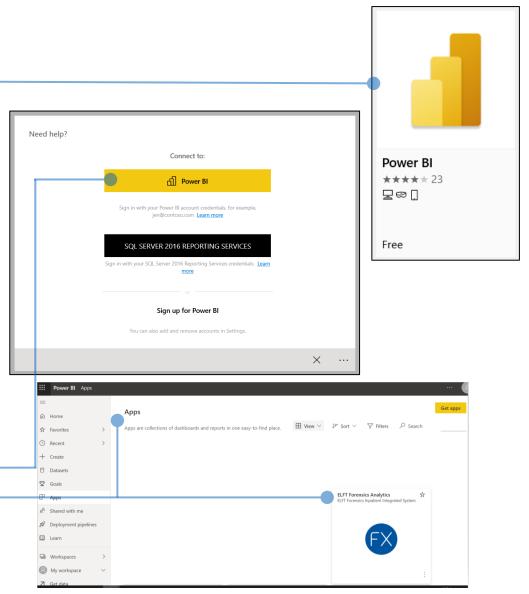

### **ACCESS THROUGH THE OFFICE 365 PORTAL**

1. Click on the link below: –

#### **FORENSICS ANALYTICS APP**

Please note, you will need to be given access to view the app.

- 2. You will be taken to Power BI website and asked to log in.
- 3. Enter your NHS.net credentials to log in. -
- 4. The Forensic Analytics app will now load up on the **'Flow'** page.
- 5. You will be able to navigate around the different levels using the bar on the left.

#### **ACCESS THROUGH THE OFFICE 365 PORTAL**

Once you have accessed the app through the link once, it will save in your favourites. You will be able to quickly access the app by going to 'Apps' area in Power BI. To do this, follow the instructions below: