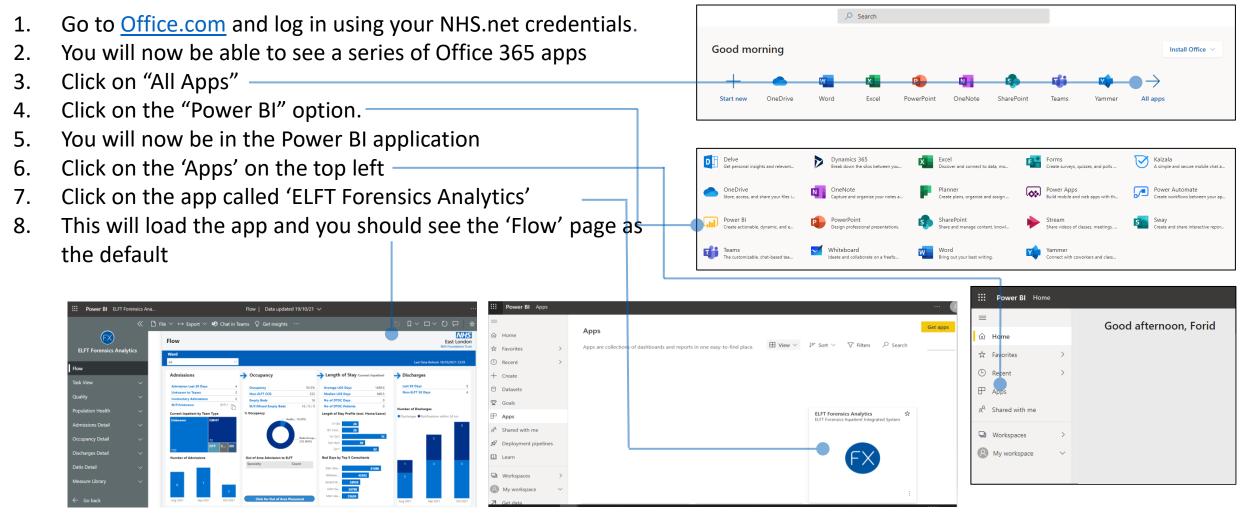

### **ACCESS THROUGH THE OFFICE 365 PORTAL**

1. Click on the link below: –

#### **FORENSICS ANALYTICS APP**

Please note, you will need to be given access to view the app.

- 2. You will be taken to Power BI website and asked to log in.
- 3. Enter your NHS.net credentials to log in. -
- 4. The Forensic Analytics app will now load up on the **'Flow'** page.
- 5. You will be able to navigate around the different levels using the bar on the left.

#### **ACCESS THROUGH THE OFFICE 365 PORTAL**

Once you have accessed the app through the link once, it will save in your favourites. You will be able to quickly access the app by going to 'Apps' area in Power BI. To do this, follow the instructions below: