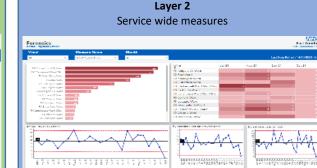

## FORENSICS ANALYTICS APP STRUCTURE

#### The diagram below demonstrates the structure of the new analytics system and the key benefits.

#### OVERVIEW

- A series of clinical and non-clinical data provided as data over time to understand the variation divided up by the 4 strategic areas of the Trust.

#### USECASE

Understand how the ward is performing against different measures that are internal and external priorities.
One stop shop for all data related to the service (clinical and non-clinical).

#### **BENEFITS**

Data over time provides a picture of the variation within the system and predict future performance.
Highlights areas that need attention.
Can view data across all the wards in the Trust to share learning and aid improvement.