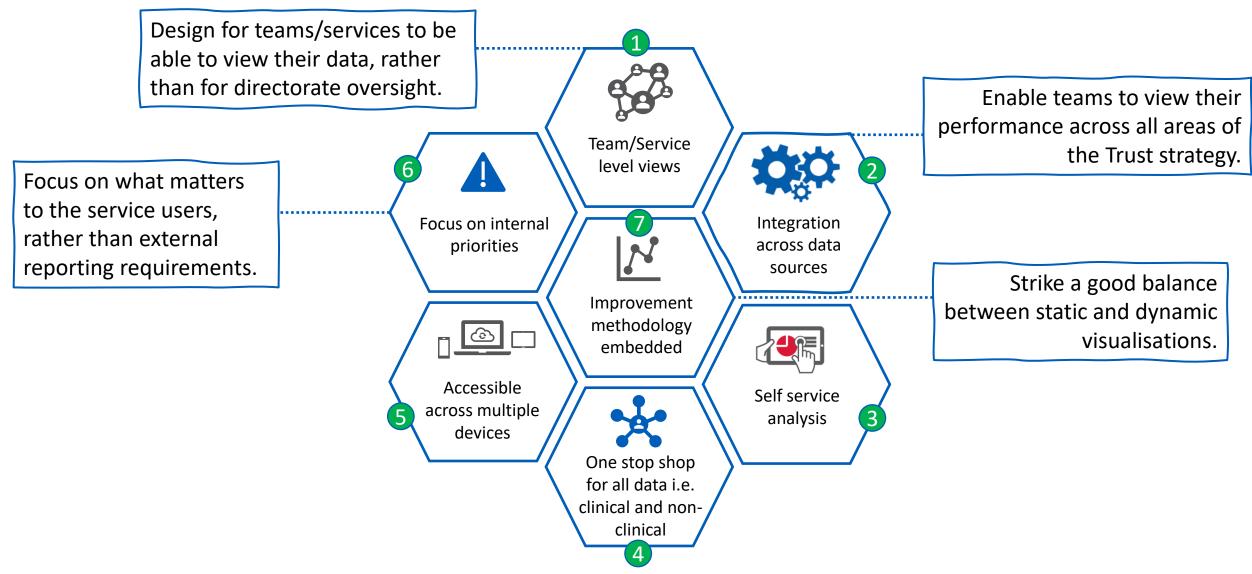

#### **NAVIGATING THE APP (MOBILE) – TASK VIEW**

Patient identifiable information has been blacked out.