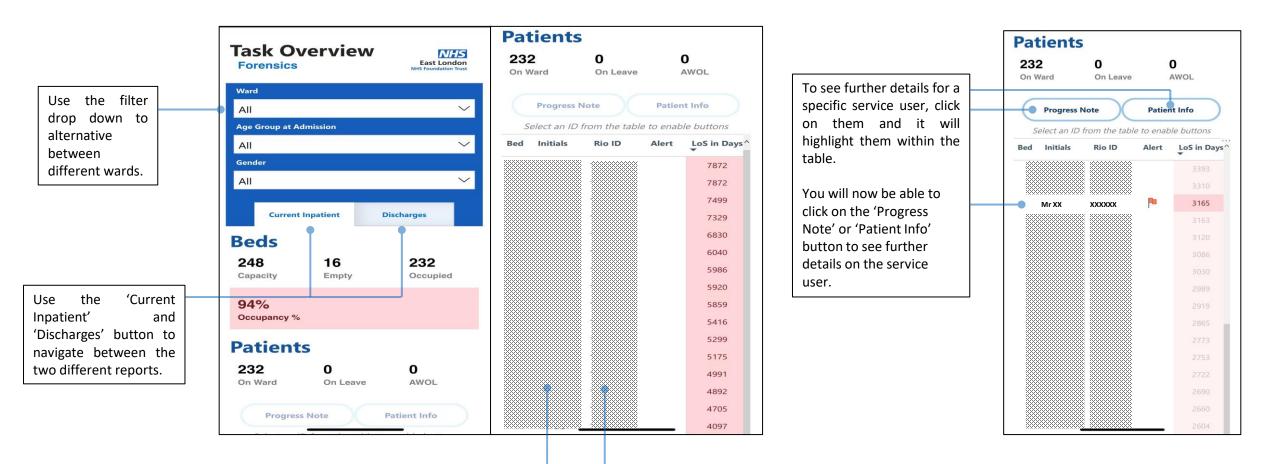

#### **NAVIGATING THE APP (DESKTOP) – TASK VIEW**

You can access the service users progress notes from the last 48 hours. To do this, first click on the service user you are interest in on the table. This will select that row and the progress note icon will now appear allowing you to click on it.

|                      |              |                      |                |                                                     |                     |                          |              |                    |             | the fil<br>rent v | ter dro<br>vards. | p-do                 | wn to                        | choo             | se b   | etwee                               | n                            |          |   |                                                   |
|----------------------|--------------|----------------------|----------------|-----------------------------------------------------|---------------------|--------------------------|--------------|--------------------|-------------|-------------------|-------------------|----------------------|------------------------------|------------------|--------|-------------------------------------|------------------------------|----------|---|---------------------------------------------------|
| <u>_</u>             | «            | 🗋 File               | $\vee \mapsto$ | Export ∨                                            | 🕫 Chat in           | n Teams                  | 🖓 Get        | insights           |             |                   |                   |                      |                              |                  | 5[     |                                     |                              | τ 🖉 🛈    |   |                                                   |
| FX                   |              | Task Ov<br>Forensics |                |                                                     |                     |                          |              |                    |             |                   |                   |                      |                              |                  |        | East London<br>NHS Foundation Trust | √ Filters                    | >        |   | Use the advanced filter                           |
| ELFT Forensics Analy | /tics        | Ward<br>All          |                |                                                     | ~ (?)               |                          |              | On Ward <b>232</b> | Empty<br>16 |                   | Leave             | 0                    | Capacity 248                 |                  | ancy % | Total Patients<br>232               | ,                            |          |   | pane to apply                                     |
| Flow                 |              | Rio ID               | Initials       | Ward                                                | Alert Admission Dat | e Ward Start C           | onsultant Pa |                    | •           | 0/21 16:02        | RiO Ward Move     | iry High             | Valproate                    | Medication       | Dn On  | 18/10/2021 23:5                     | 9<br>Filters on this page    |          |   | additional filters to the report.                 |
| Task View            | ^            | 8,40000              | 9 BXXX         | FX Clissold<br>Ward                                 | 16/01/2021          | 20/01/2021 \$            |              | Ward               | 276 3       | 7/41 17/07/19     | 998               | Dose<br>Anti-p<br>No | sy Assessment<br>Date<br>N/A | Prescribed<br>22 |        |                                     | Cluster Type<br>is (All)     | $\vee$   |   |                                                   |
| Current Inpatient    |              |                      | 8              | FX West Ferry<br>Ward<br>FX Hoxton                  | 05/11/2018          | 18/05/2020               |              | Ward               | 2528 3      |                   |                   | Yes                  | N/A<br>N/A                   |                  | No Yes | Settled                             | Cluster Description is (All) | $\lor$   | ſ | Detection of the second structure                 |
| Discharges           |              |                      | -              | Active Ward<br>FX Hoxton<br>Active Ward             | 02/10/2017          | 17/08/2020               | •            | Ward               | 1478 3      | 03/04/20          | 018 02/04/2022    | No                   | N/A                          | 17               | No No  | Settled                             | Gender<br>is (All)           | $\vee$   |   | Dates and times of wh<br>the last data refresh to |
| Quality              | ~            |                      |                | FX Shoreditch<br>(LD) Ward<br>FX Ludgate            | 24/07/2018          | 24/07/2018<br>07/10/2021 |              | Ward               | 530 3       |                   |                   | No                   | N/A<br>N/A                   | 20               |        |                                     | Age Group at Adm             | issi 🗸 🖉 |   | place for the different da sets.                  |
| opulation Health     | ~            |                      | •              | Ward<br>FX Butterfield<br>Ward                      | 18/03/2014          | 17/09/2018               |              | Ward               | 2772 3      | 7/41 23/11/19     | 990 30/12/9999    | No                   | N/A                          | 25               | No Yes | Settled                             | is (All)<br>Specialty        | $\lor$   | L |                                                   |
| dmissions Detail     | ~            |                      | 8              | FX Clissold<br>Ward                                 | 16/01/2012          | 22/03/2021               |              | Ward               | 3564 3      | 7/41 30/01/20     |                   | Yes                  | N/A                          | 18               | No No  | Settled                             | is (All)                     |          |   |                                                   |
| Occupancy Detail     | ~            | 8                    |                | FX Limehouse<br>Ward Short<br>Stay<br>FX East India | 23/10/2013          | 13/11/2018               |              | Ward               |             | 7/49 16/10/20     |                   |                      | N/A                          |                  | No Yes | Settled                             |                              |          |   |                                                   |
| Discharges Detail    | $\checkmark$ | •                    | •              | Ward<br>FX Hoxton                                   | 13/05/2015          | 17/08/2020               | •            | Ward               | 2351 3      | 7/41 28/08/20     | 014 30/12/9999    | No                   | N/A                          | 4                | Yes No | Settled                             | v                            |          |   |                                                   |
| - · - ··<br>Go back  |              |                      |                |                                                     |                     |                          |              |                    |             |                   |                   |                      |                              |                  |        |                                     |                              |          |   |                                                   |
| Patient identifia    |              | former               | tion           |                                                     | blocks              | 4                        |              |                    |             |                   | lly bar<br>olumn  |                      |                              | acros            | s the  | e table                             | e and                        |          |   |                                                   |