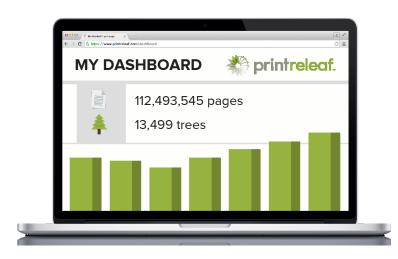

We then use your paper consumption totals to calculate your paper footprint which is converted into a specific and accurate number of trees.

You are empowered to releaf forests based on your paper footprint. The reforestation projects you releaf are up to you! PrintReleaf provides certificates and reports about the forests you have releafed over time.

PrintReleaf uses this data to plant the equivalent number of trees through a network of certified reforestation projects located around the world. Once trees are planted, PrintReleaf administers an 8-year audit process to track the progress and survivability of the trees.