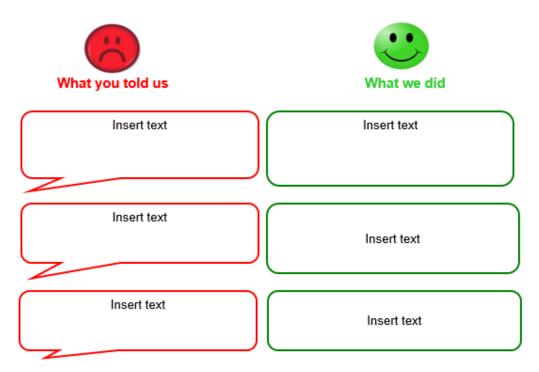

# You said, we did

### Listening to your feedback

### Insert team name

Insert date

We welcome comments from service users and carers about our services and have developed a number of ways in which people tell us about their experiences. Please speak to a member of staff for details