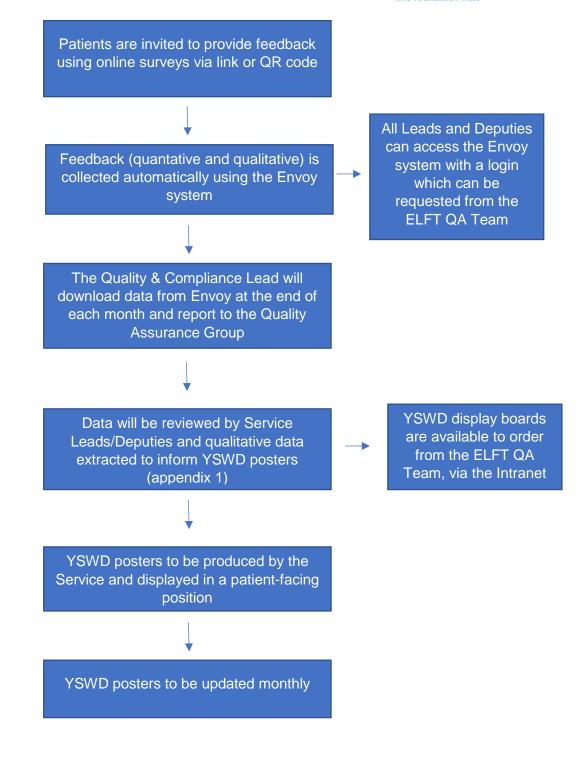

------------------|-----------------------------------------------|
| Approved By (sponsor group)  | Clinical and Non Clinical Policy Review Group |
| Ratified By                  | Quality and Assurance Group                   |
| Date Ratified                | 13 <sup>th</sup> May 2021                     |
| Name and Job Title of Author | Joanne Alder-Pavey, Quality & Compliance      |
|                              | Lead                                          |
| Executive Director Lead      | Mohit Venkataram                              |
| Implementation Date          | May 2021                                      |
| Last Review Date             | March 2021                                    |
| Next Review Date             | March 2024                                    |







Appendix 1



# You said, we did

### Listening to your feedback

### Insert team name

Insert date



We welcome comments from service users and carers about our services and have developed a number of ways in which people tell us about their experiences. Please speak to a member of staff for details