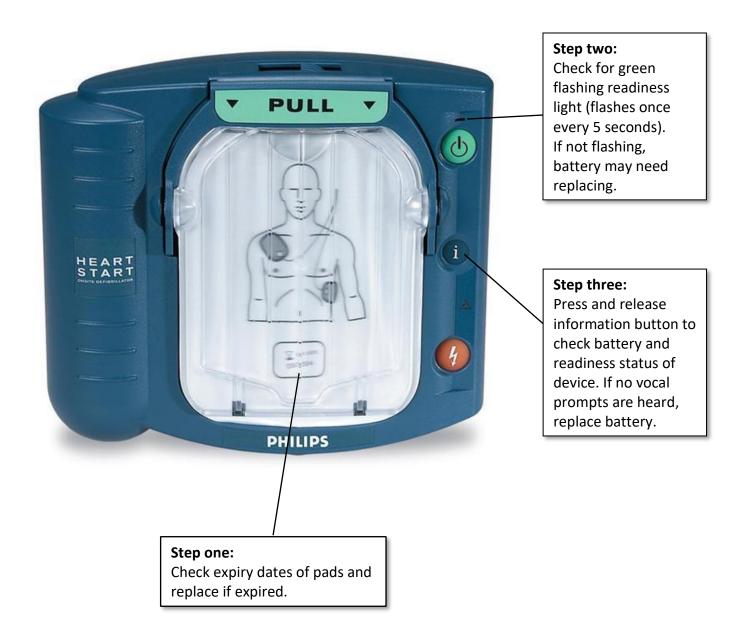

## Philips HS1 AED/Defibrillator Verifying Readiness / Daily Checks

## Step four:

Check expiry date of spare pads; replace if expired.

Check install before date of spare battery; replace if past install before date

Check device is clean; use Clinell Universal Wipes to clean device.