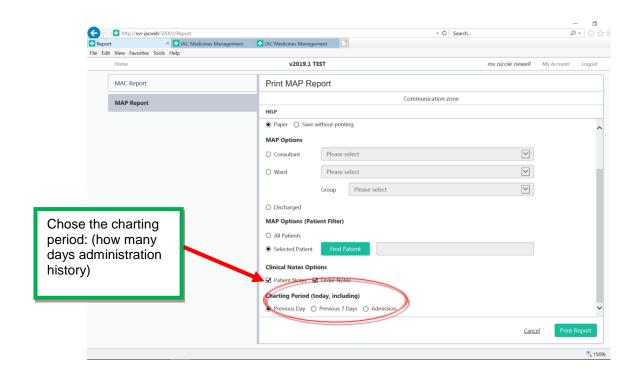

# JAC EPMA Nursing Guide: MAC/MAP Reports

# JAC User Guide - Generating medication Charts

## **Printing Medicines Charts**

• Select 'Reporting' tile from the home screen



- The **MAC** report is a chart for the next 7 days which can be printed and used as a paper chart until the system is available.
- The MAP report shows all medicines previously administered during this admission. This is
  especially important for PRN medications so the maximum prescribed dose in 24 hours is not
  exceeded.
- You must always print both reports as you will be missing vital information if you only have access to one of them.



# JAC User Guide - Generating medication Charts

### MAC report:



### Select MAP report:



# JAC User Guide - Generating medication Charts

# MAP report: