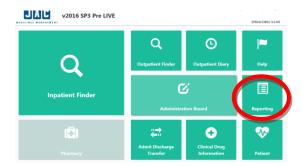

## **Printing Medicines Charts**

• Select 'Reporting' tile from the home screen

- The **MAC** report is a chart for the next 7 days which can be printed and used as a paper chart until the system is available.
- The MAP report shows all medicines previously administered during this admission. This is
  especially important for PRN medications so the maximum prescribed dose in 24 hours is not
  exceeded.
- You must always print both reports as you will be missing vital information if you only have access to one of them.