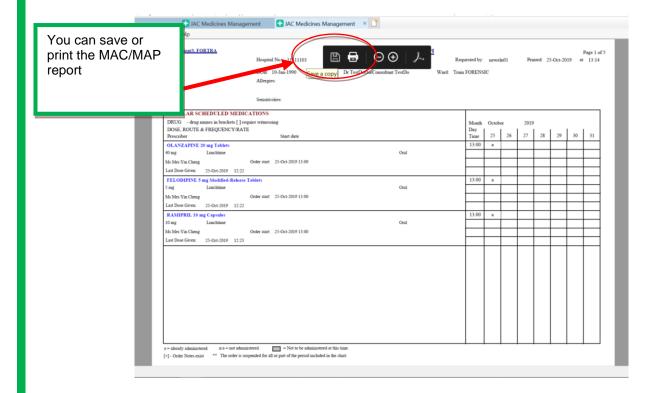

## **Printing Medicines Charts**

• Select 'Reporting' tile from the home screen

- The **MAC** report is a chart for the next 7 days which can be printed and used as a paper chart until the system is available.
- The MAP report shows all medicines previously administered during this admission. This is
  especially important for PRN medications so the maximum prescribed dose in 24 hours is not
  exceeded.
- You must always print both reports as you will be missing vital information if you only have access to one of them.