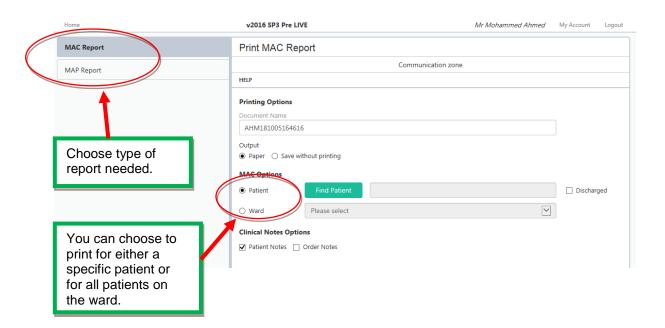

# JAC EPMA Nursing Guide: MAC/MAP Reports

# JAC User Guide - Generating medication Charts

## **Printing Medicines Charts**

• Select 'Reporting' tile from the home screen



- The **MAC** report is a chart for the next 7 days which can be printed and used as a paper chart until the system is available.
- The MAP report shows all medicines previously administered during this admission. This is
  especially important for PRN medications so the maximum prescribed dose in 24 hours is not
  exceeded.
- You must always print both reports as you will be missing vital information if you only have access to one of them.



# JAC User Guide - Generating medication Charts

### MAC report:



### Select MAP report:



# JAC User Guide - Generating medication Charts

# MAP report: