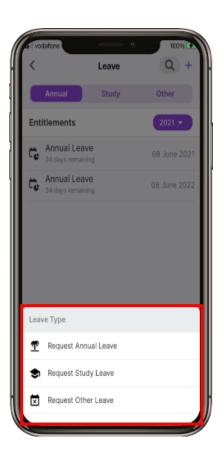

1 Select the Loop Logo at the bottom of the screen and then select Leave

#### 2

You can view your **Annual**, **Study** and **Other** leave by selecting the links at the top of the screen

3

Select the **Year** in the top right to change the year you would like to view/request leave.

#### 4 Select the **Leave Entitlement** to view the dashboard and balance









5 The dashboard shows a summary of Leave Entitlement

6 Scroll down to view more information and Approved Leave 7 Select the + in the top right to add a Leave Request

8 Select the **type of leave** you would like to request









ALL1.1 April 2023

9 Select the **Start date** to change the date.



10 Select the **date** and select **Done**. Repeat for the **End date**. Swipe the **Full day** to **Off** if a full day's leave is not required



12 Select from the available list.









ALL1.1 April 2023

13 To view **other staff leave**, select the **View** button. 14 Select the **X** to close 15 To view the Affected Duties, select Affected Duties at the bottom of the screen 16 Select the arrow head in the top left to go back.











#### 17

There is an optional **Note** field to add any notes. When you have completed the form, select **Submit request** 

| N RE              | equest Annual | Leave |      |
|-------------------|---------------|-------|------|
| Thursday, 06      | 6-04-2023     |       |