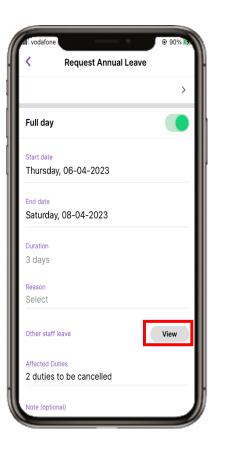

Entitlement** to view the dashboard and balance









5 The dashboard shows a summary of Leave Entitlement

6 Scroll down to view more information and Approved Leave 7 Select the + in the top right to add a Leave Request

8 Select the **type of leave** you would like to request









ALL1.1 April 2023

9 Select the **Start date** to change the date.



10 Select the **date** and select **Done**. Repeat for the **End date**. Swipe the **Full day** to **Off** if a full day's leave is not required



12 Select from the available list.









ALL1.1 April 2023

13 To view **other staff leave**, select the **View** button. 14 Select the **X** to close 15 To view the Affected Duties, select Affected Duties at the bottom of the screen 16 Select the arrow head in the top left to go back.











#### 17

There is an optional **Note** field to add any notes. When you have completed the form, select **Submit request** 

| N RE              | equest Annual | Leave |      |
|-------------------|---------------|-------|------|
| Thursday, 06      | 6-04-2023     |       |      |
| End date          |               |       |      |
| Thursday, 06      | 6-04-2023     |       |      |
| Duration          |               |       |      |
| 1 day             |               |       |      |
| Reason            |               |       |      |
| Annual Leave      | }             |       | >    |
| Other staff leave |               |       | View |
| Affected Duties   |               |       |      |
| 1 duties to be    | e cancelled   |       | >    |
| Note (optional)   |