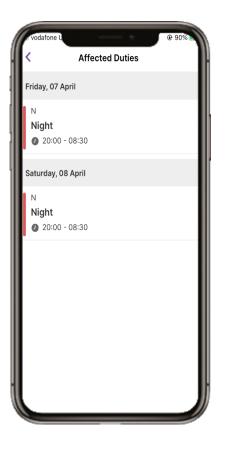

12 Select from the available list.

ALL1.1 April 2023

13 To view **other staff leave**, select the **View** button. 14 Select the **X** to close 15 To view the Affected Duties, select Affected Duties at the bottom of the screen 16 Select the arrow head in the top left to go back.