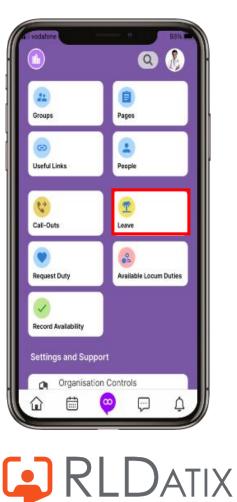

1 Select the Loop Logo at the bottom of the screen and then select Leave

#### 2

You can view your **Annual**, **Study** and **Other** leave by selecting the links at the top of the screen

3

Select the **Year** in the top right to change the year you would like to view/request leave.

#### 4 Select the **Leave Entitlement** to view the dashboard and balance









5 The dashboard shows a summary of Leave Entitlement

6 Scroll down to view more information and Approved Leave 7 Select the + in the top right to add a Leave Request

8 Select the **type of leave** you would like to request









ALL1.1 April 2023

9 Select the **Start date** to change the date.



10 Select the **date** and select **Done**. Repeat for the **End date**. Swipe the **Full day** to **Off** if a full day's leave is not required



12 Select from the available list.









ALL1.1 April 2023

13 To view **other staff leave**, select the **View** button. 14 Select the **X** to close 15 To view the Affected Duties, select Affected Duties at the bottom of the screen 16 Select the arrow head in the top left to go back.











#### 17

There is an optional **Note**