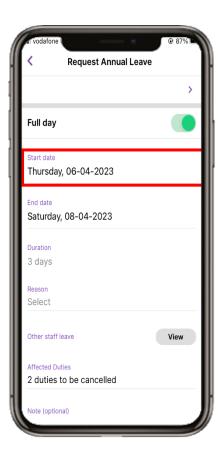

8 Select the **type of leave** you would like to request

ALL1.1 April 2023

9 Select the **Start date** to change the date.

10 Select the **date** and select **Done**. Repeat for the **End date**. Swipe the **Full day** to **Off** if a full day's leave is not required