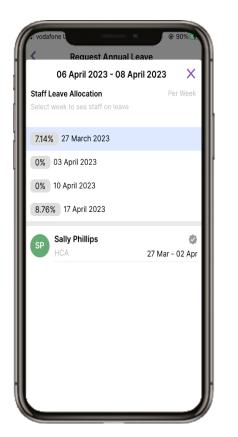

titlement** to view the dashboard and balance









5 The dashboard shows a summary of Leave Entitlement

6 Scroll down to view more information and Approved Leave 7 Select the + in the top right to add a Leave Request

8 Select the **type of leave** you would like to request









ALL1.1 April 2023

9 Select the **Start date** to change the date.



10 Select the **date** and select **Done**. Repeat for the **End date**. Swipe the **Full day** to **Off** if a full day's leave is not required



12 Select from the available list.









ALL1.1 April 2023

13 To view **other staff leave**, select the **View** button. 14 Select the **X** to close 15 To view the Affected Duties, select Affected Duties at the bottom of the screen 16 Select the arrow head in the top left to go back.











#### 17

There is an optional **Note** field to add any notes. When you have completed the form, select **Submit request** 

| N RE              | equest Annual | Leave |      |
|-------------------|---------------|-------|------|
| Thursday, 06      | 6-04-2023     |       |      |
| End date          |               |       |      |
| Thursday, 06      | 6-04-2023     |       |      |
| Duration          |               |       |      |
| 1 day             |               |       |      |
| Reason            |               |       |      |
| Annual Leave      | }             |       | >    |
| Other staff leave |               |       | View |
| Affected Duties   |               |       |      |
| 1 duties to be    | e cancelled   |       | >    |
| Note (optional)   |