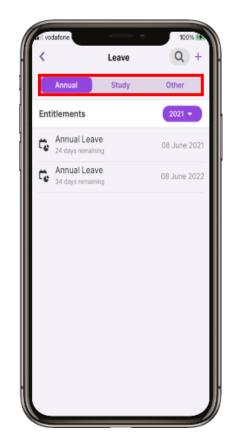

#### 2

You can view your **Annual**, **Study** and **Other** leave by selecting the links at the top of the screen

3

Select the **Year** in the top right to change the year you would like to view/request leave.