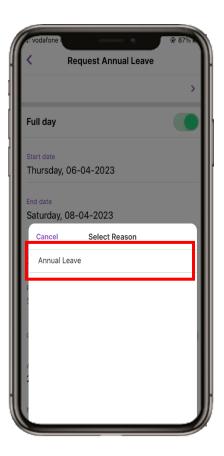

ct Leave

#### 2

You can view your **Annual**, **Study** and **Other** leave by selecting the links at the top of the screen

3

Select the **Year** in the top right to change the year you would like to view/request leave.

#### 4 Select the **Leave Entitlement** to view the dashboard and balance









5 The dashboard shows a summary of Leave Entitlement

6 Scroll down to view more information and Approved Leave 7 Select the + in the top right to add a Leave Request

8 Select the **type of leave** you would like to request









ALL1.1 April 2023

9 Select the **Start date** to change the date.



10 Select the **date** and select **Done**. Repeat for the **End date**. Swipe the **Full day** to **Off** if a full day's leave is not required



12 Select from the available list.









ALL1.1 April 2023

13 To view **other staff leave**, select the **View** button. 14 Select the **X** to close 15 To view the Affected Duties, select Affected Duties at the bottom of the screen 16 Select the arrow head in the top left to go back.











#### 17

There is an optional **Note** field to add any notes. When you have completed the form, select **Submit request** 

| N RE              | equest Annual | Leave |      |
|-------------------|---------------|-------|------|
| Thursday, 06      | 6-04-2023     |       |      |
| End date          |               |       |      |
| Thursday, 06      | 6-04-2023     |       |      |
| Duration          |               |       |      |
| 1 day             |               |       |      |
| Reason            |               |