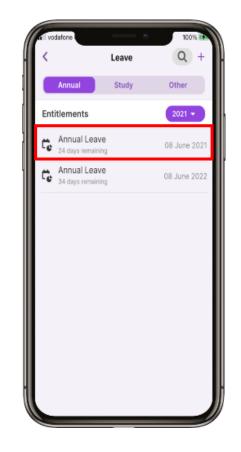

#### 4 Select the **Leave Entitlement** to view the dashboard and balance

5 The dashboard shows a summary of Leave Entitlement

6 Scroll down to view more information and Approved Leave 7 Select the + in the top right to add a Leave Request