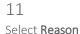

at the bottom of the screen and then select Leave

#### 2

You can view your **Annual**, **Study** and **Other** leave by selecting the links at the top of the screen

3

Select the **Year** in the top right to change the year you would like to view/request leave.

#### 4 Select the **Leave Entitlement** to view the dashboard and balance









5 The dashboard shows a summary of Leave Entitlement

6 Scroll down to view more information and Approved Leave 7 Select the + in the top right to add a Leave Request

8 Select the **type of leave** you would like to request









ALL1.1 April 2023

9 Select the **Start date** to change the date.



10 Select the **date** and select **Done**. Repeat for the **End date**. Swipe the **Full day** to **Off** if a full day's leave is not required



12 Select from the available list.









ALL1.1 April 2023

13 To view **other staff leave**, select the **View** button. 14 Select the **X** to close 15 To view the Affected Duties, select Affected Duties at the bottom of the screen 16 Select the arrow head in the top left to go back.











#### 17

There is an optional **Note** field to add any notes. When you have completed the form, select **Submit request** 

| N RE              | equest Annual | Leave |      |
|-------------------|---------------|-------|------|
| Thursday, 06      | 6-04-2023     |       |      |
| End date          |               |       |      |
| Thursday, 06      | 6-04-2023     |       |      |
| Duration          |               |       |      |
| 1 day             |               |       |      |
|