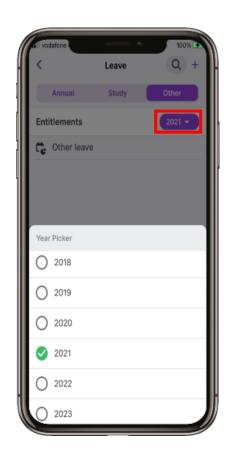

#### 2

You can view your **Annual**, **Study** and **Other** leave by selecting the links at the top of the screen

3

Select the **Year** in the top right to change the year you would like to view/request leave.