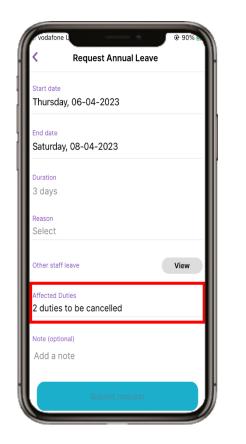

tlement** to view the dashboard and balance









5 The dashboard shows a summary of Leave Entitlement

6 Scroll down to view more information and Approved Leave 7 Select the + in the top right to add a Leave Request

8 Select the **type of leave** you would like to request









ALL1.1 April 2023

9 Select the **Start date** to change the date.



10 Select the **date** and select **Done**. Repeat for the **End date**. Swipe the **Full day** to **Off** if a full day's leave is not required



12 Select from the available list.









ALL1.1 April 2023

13 To view **other staff leave**, select the **View** button. 14 Select the **X** to close 15 To view the Affected Duties, select Affected Duties at the bottom of the screen 16 Select the arrow head in the top left to go back.











#### 17

There is an optional **Note** field to add any notes. When you have completed the form, select **Submit request** 

| N RE              | equest Annual | Leave |      |
|-------------------|---------------|-------|------|
| Thursday, 06      | 6-04-2023     |       |      |
| End date          |               |       |      |
| Thursday, 06      | 6-04-2023     |       |      |
| Duration          |               |       |      |
| 1 day             |               |       |      |
| Reason            |               |       |      |
| Annual Leave      | }             |       | >    |
| Other staff leave |               |       | View |
| Affected Duties   |               |       |      |
| 1 duties to be    | e cancelled   |       | >    |
| Note (optional)   |