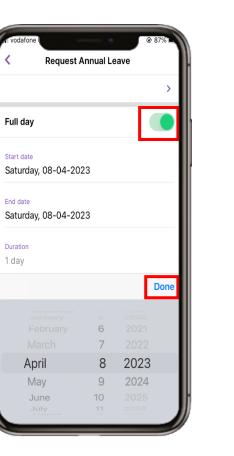

select Leave

#### 2

You can view your **Annual**, **Study** and **Other** leave by selecting the links at the top of the screen

3

Select the **Year** in the top right to change the year you would like to view/request leave.

#### 4 Select the **Leave Entitlement** to view the dashboard and balance









5 The dashboard shows a summary of Leave Entitlement

6 Scroll down to view more information and Approved Leave 7 Select the + in the top right to add a Leave Request

8 Select the **type of leave** you would like to request









ALL1.1 April 2023

9 Select the **Start date** to change the date.



10 Select the **date** and select **Done**. Repeat for the **End date**. Swipe the **Full day** to **Off** if a full day's leave is not required



12 Select from the available list.









ALL1.1 April 2023

13 To view **other staff leave**, select the **View** button. 14 Select the **X** to close 15 To view the Affected Duties, select Affected Duties at the bottom of the screen 16 Select the arrow head in the top left to go back.











#### 17

There is an optional **Note** field to add any notes. When you have completed the form, select **Submit request** 

| N RE              | equest Annual | Leave |      |
|-------------------|---------------|-------|------|
| Thursday, 06      | 6-04-2023     |       |      |
| End date          |               |       |      |
| Thursday, 06      | 6-04-2023     |       |      |
| Duration          |               |       |      |
| 1 day             |               |       |      |
| Reason            |               |