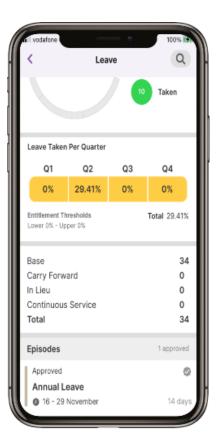

#### 17

There is an optional **Note** field to add any notes. When you have completed the form, select **Submit request** 

| N RE              | equest Annual | Leave |      |
|-------------------|---------------|-------|------|
| Thursday, 06      | 6-04-2023     |       |      |
| End date          |               |       |      |
| Thursday, 06      | 6-04-2023     |       |      |
| Duration          |               |       |      |
| 1 day             |               |       |      |
| Reason            |               |       |      |
| Annual Leave      | }             |       | >    |
| Other staff leave |               |       | View |
| Affected Duties   |               |       |      |
| 1 duties to be    | e cancelled   |       | >    |
| Note (optional)   |               |       |      |
| Add a note        |               |       |      |
|                   | ubmit req     |       |      |

ALL1.1 April 2023