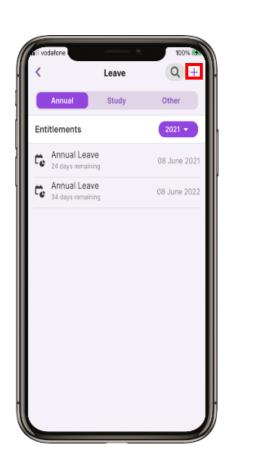

#### 4 Select the **Leave Entitlement** to view the dashboard and balance

5 The dashboard shows a summary of Leave Entitlement

6 Scroll down to view more information and Approved Leave 7 Select the + in the top right to add a Leave Request

12 Select from the available list.

ALL1.1 April 2023

13 To view **other staff leave**, select the **View** button. 14 Select the **X** to close 15 To view the Affected Duties, select Affected Duties at the bottom of the screen 16 Select the arrow head in the top left to go back.

ALL1.1 April 2023