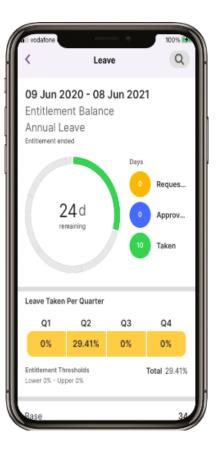

#### 4 Select the **Leave Entitlement** to view the dashboard and balance

5 The dashboard shows a summary of Leave Entitlement

6 Scroll down to view more information and Approved Leave 7 Select the + in the top right to add a Leave Request

12 Select from the available list.

ALL1.1 April 2023

13 To view **other staff leave**, select the **View** button. 14 Select the **X** to close 15 To view the Affected Duties, select Affected Duties at the bottom of the screen 16 Select the arrow head in the top left to go back.

#### 17

There is an optional **Note** field to add any notes. When you have completed the form, select **Submit request** 

| N RE              | equest Annual | Leave |      |
|-------------------|---------------|-------|------|
| Thursday, 06      | 6-04-2023     |       |      |
| End date          |               |       |      |
| Thursday, 06      | 6-04-2023     |       |      |
| Duration          |               |       |      |
| 1 day             |               |       |      |
| Reason            |               |       |      |
| Annual Leave      | }             |       | >    |
| Other staff leave |               |       | View |
| Affected Duties   |               |       |      |
| 1 duties to be    | e cancelled   |       | >    |
| Note (optional)   |               |       |      |
| Add a note        |               |       |      |
|                   | ubmit req     |       |      |

ALL1.1 April 2023