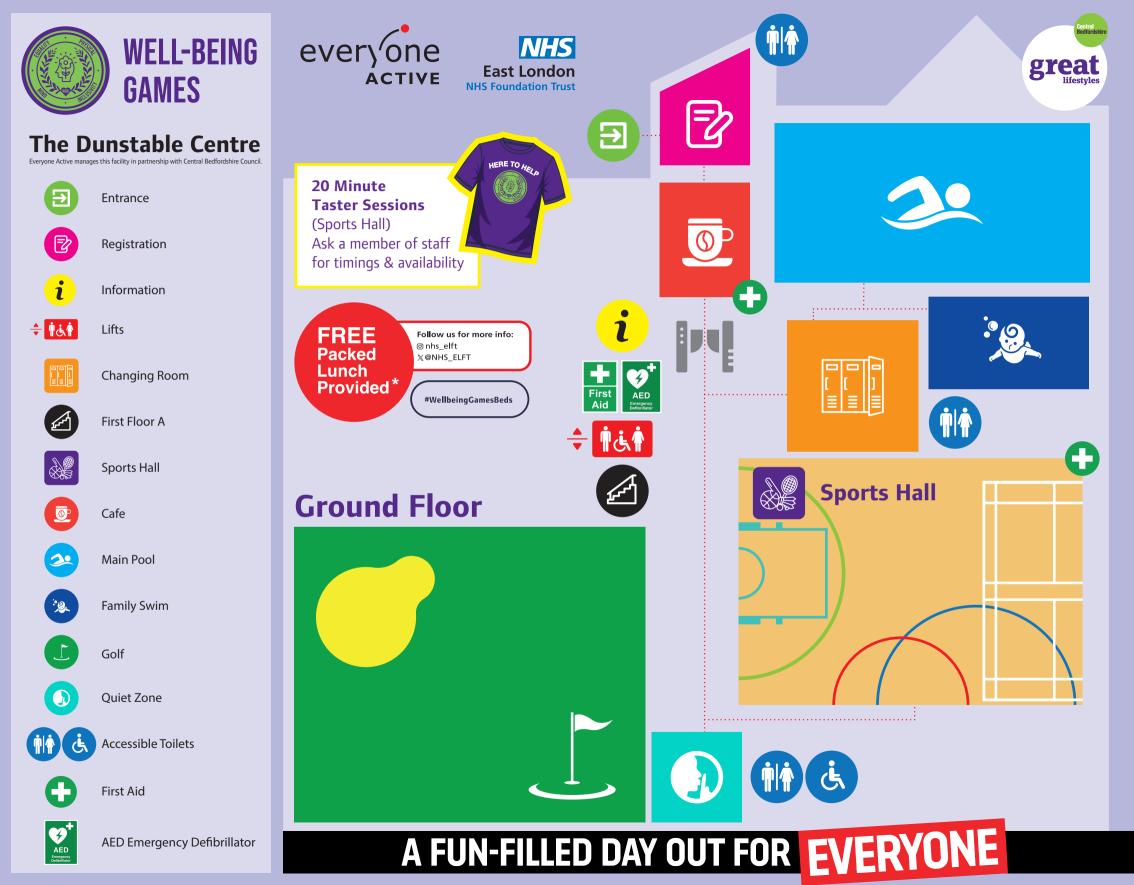

## **Planned Activities**

| Boxfit         | _ | Sports Hall    |
|----------------|---|----------------|
| Circuit        | _ | Sports Hall    |
|                |   | •              |
| Yoga           | - | Sports Hall    |
| Seated yoga    | - | Sports Hall    |
| Pilates        | - | Sports Hall    |
| T'chi          | - | Sports Hall    |
| Pickle ball    | - | Sports Hall    |
| Basketball     | - | Sports Hall    |
| Badminton      | - | Sports Hall    |
| Body Pump      | - | Sports Hall    |
| HIIT           | - | Sports Hall    |
| Step           | - | Sports Hall    |
| Combat         | - | Sports Hall    |
| Golf           | - | Lawn           |
| Swimming       | - | Main Pool      |
| Brain training | - | Mezzanine      |
| Market Stalls  | - | Wellbeing Zone |
| Refreshments   | - | Chillout Zone  |