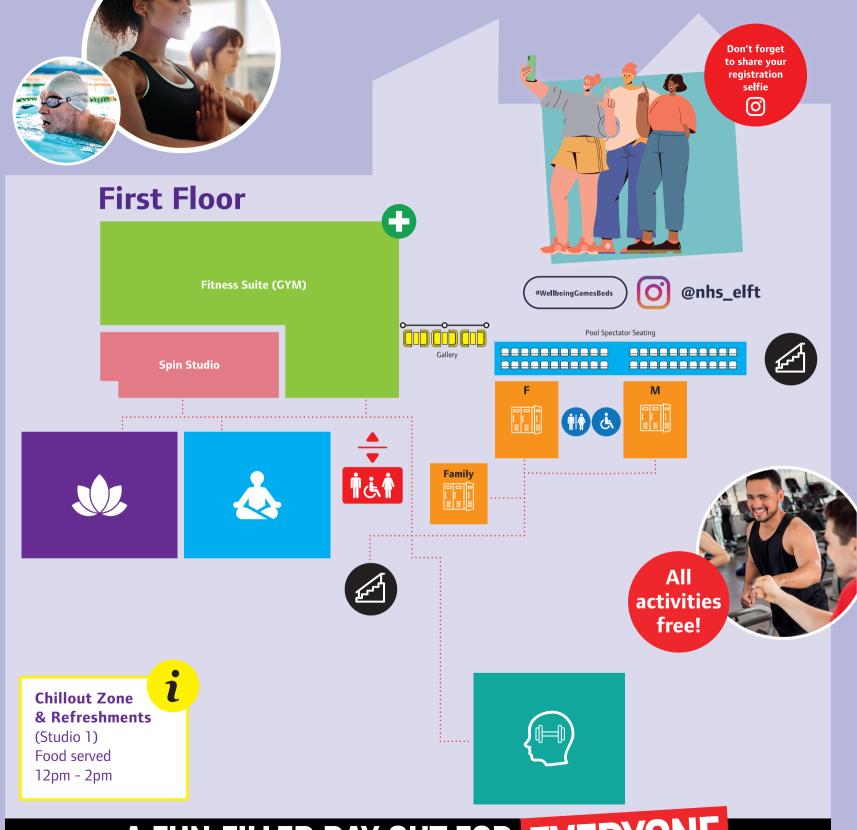

## **Planned Activities**

| Boxfit         | _ | Sports Hall    |
|----------------|---|----------------|
| Circuit        | _ | Sports Hall    |
|                |   | •              |
| Yoga           | - | Sports Hall    |
| Seated yoga    | - | Sports Hall    |
| Pilates        | - | Sports Hall    |
| T'chi          | - | Sports Hall    |
| Pickle ball    | - | Sports Hall    |
| Basketball     | - | Sports Hall    |
| Badminton      | - | Sports Hall    |
| Body Pump      | - | Sports Hall    |
| HIIT           | - | Sports Hall    |
| Step           | - | Sports Hall    |
| Combat         | - | Sports Hall    |
| Golf           | - | Lawn           |
| Swimming       | - | Main Pool      |
| Brain training | - | Mezzanine      |
| Market Stalls  | - | Wellbeing Zone |
| Refreshments   | - | Chillout Zone  |