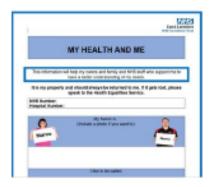

### What do we do?

We support you to stay healthy and have a Health Action Plan.

We can help you with completing a My Health and Me document.

This helps professionals know more about your health and well being