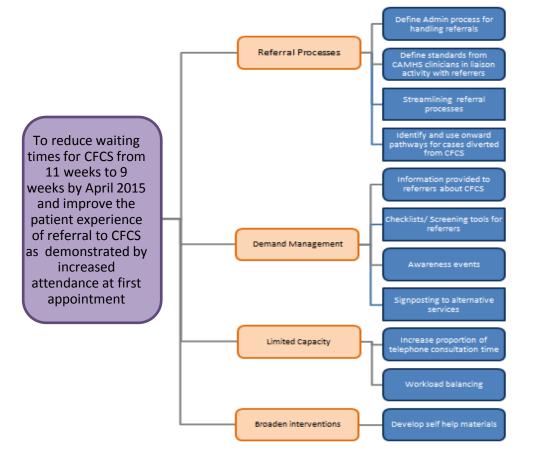

Aim: To reduce our current waiting times for assessment at CFCS from 11 weeks to 9 weeks by April 2015

## **Driver diagram**