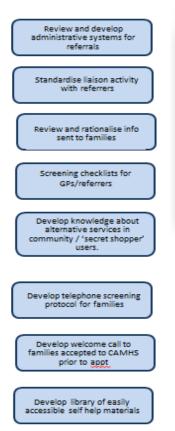

## **Tests of Change**

- Review and develop administrative systems for referrals
- Standardise liaison activity with referrers
- Review and rationalise info sent to families
- Screening checklists for GPs/referrers
- Develop knowledge about alternative services in community / 'secret shopper' users
- Develop telephone screening protocol for families
- Develop library of easily accessible self-help materials