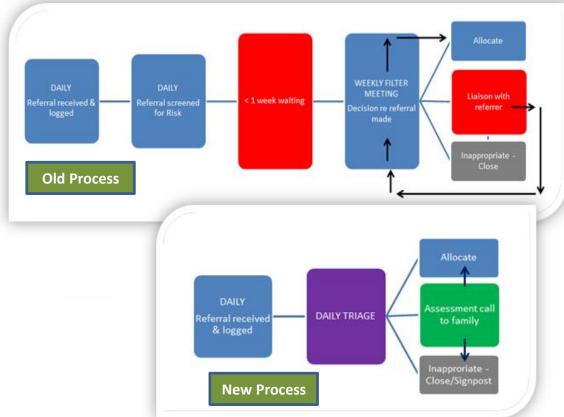

Aim: To reduce our current waiting times for assessment at CFCS from 11 weeks to 9 weeks by April 2015