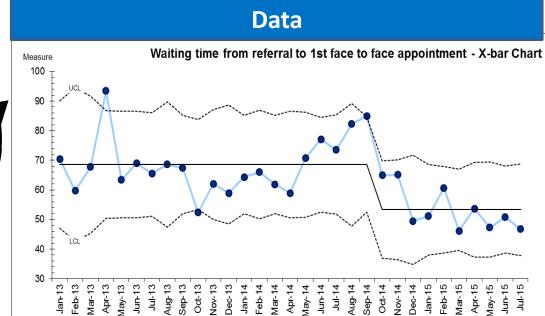

Aim: To reduce our current waiting times for assessment at CFCS from 11 weeks to 9 weeks by April 2015