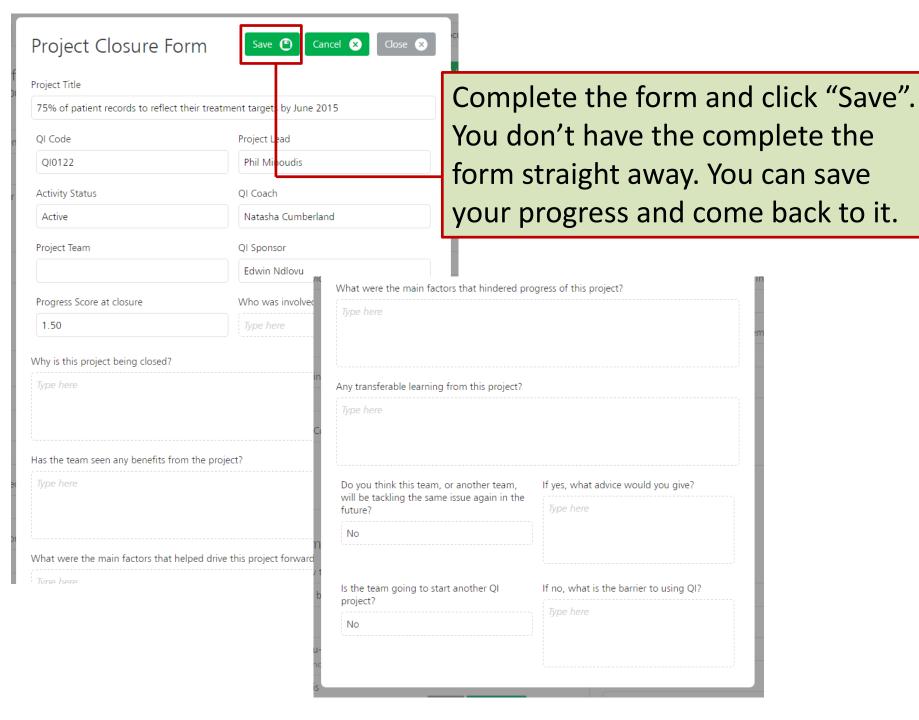

## Closing a QI Project?

You will find a "Close Project" button on the top right of your screen.

You can use this button to submit your project for either **closure** or **completion**.

| Project Closure Form                    | Save   Ca                   | ancel 🗴 Close 🗴                                                                               | ici                    |                                         |     |
|-----------------------------------------|-----------------------------|-----------------------------------------------------------------------------------------------|------------------------|-----------------------------------------|-----|
| Project Title                           |                             |                                                                                               | Vallar                 | ill be presented with                   | 20  |
| 75% of patient records to reflect their | treatment targets by June 2 | 015                                                                                           | You w                  | ill be presented with                   | an  |
| QI Code                                 | Project Lead                |                                                                                               | electro                | onic copy of the proj                   | ect |
| QI0122                                  | Phil Minoudis               |                                                                                               |                        | e form.                                 |     |
| Activity Status                         | QI Coach                    |                                                                                               | Closur                 | e 101111.                               |     |
| Active                                  | Natasha Cumberla            | Natasha Cumberland                                                                            |                        |                                         |     |
| Project Team                            | QI Sponsor                  |                                                                                               |                        |                                         |     |
|                                         | Edwin Ndlovu                |                                                                                               |                        | (III ) 1 P                              |     |
| Progress Score at closure               | Who was involved            | What were the main fac                                                                        | tors that hindered pro | gress of this project?                  |     |
| 1.50                                    | Type here                   | type here                                                                                     |                        | ım.                                     |     |
| Why is this project being closed?       | - 1                         |                                                                                               |                        |                                         |     |
| Type here                               |                             | Any transferable learning from this project?                                                  |                        |                                         |     |
|                                         |                             | Type here                                                                                     |                        |                                         |     |
| Has the team seen any benefits from the | e project?                  |                                                                                               |                        |                                         |     |
| Type here                               |                             | Do you think this team, or another team, will be tackling the same issue again in the future? |                        | If yes, what advice would you give?     |     |
|                                         |                             |                                                                                               |                        | Type here                               |     |
|                                         | n                           | No                                                                                            |                        |                                         |     |
| What were the main factors that helped  | drive this project forward  |                                                                                               |                        | <u> </u>                                |     |
| Type here                               |                             | Is the team going to start another QI project?                                                |                        | If no, what is the barrier to using QI? |     |
|                                         | - 1                         | No                                                                                            |                        | Type here                               |     |
|                                         | u-                          |                                                                                               |                        |                                         |     |
|                                         | nc                          |                                                                                               |                        |                                         |     |
|                                         | IS                          |                                                                                               |                        |                                         |     |